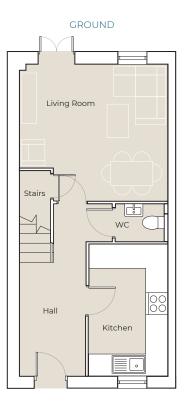

### The Norton – 2 Bedroom Terraced Home

Set over 2 storeys. Ground floor consists of hallway, fitted kitchen, downstairs WC, lounge/ dining area. First floor consists of main family bathroom, 2 double bedrooms.

# The Norton – 2 Bedroom Terraced Home

FIRST

**Kitchen** 3,445 x 1,845mm (11' 3" x 6')

6')

Living Room 3,970 x 3,725mm (13' x 12' 2")

**WC** 1,512 x 1,090mm (4' 11" x 3' 6") **Bedroom 1** 3,725 x 3,308mm (12' 2" x 10' 10")

**Bedroom 2** 3,725 x 2,105mm (12' 2" x 6' 10")

**Bathroom** 1,700 x 1,550mm (5' 6" x 5' 1")

Connells

To arrange a viewing, please call 0121 556 5338 or email wednesbury@connells.co.uk