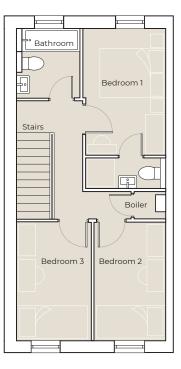

### The Burford – 4 Bedroom Semi-detached Home

Set over 3 storeys. Ground floor consists of hallway, fitted kitchen, downstairs WC and lounge area. First floor main family bathroom, 3 double bedrooms, one with en-suite. Second floor consists of master bedroom with en-suite.

# The Burford – 4 Bedroom Semi-detached Home

Plots 1-8

**Kitchen** 3,945 x 2,410mm (12' 11" x 7' 10")

**Living Room** 4,460 x 4,450mm (14' 7" x 14' 7")

WC 1,140 x 1,100mm (3' 8" x 3' 7")

Bathroom 2,050 x 1,890mm (6' 8" x 6' 2")

**Bedroom 1** 4,466 x 3,623mm (14' 7" x 11' 10") **En-suite (Bed 1)** 2,498 x 900mm (8' 2" x 2' 11")

**Bedroom 2** 3,503 x 2,150mm (11' 5" x 7')

**Bedroom 3** 3,503 x 2,220mm (11' 5" x 7' 3")

**Bedroom 4** 4,100 x 2,480mm (13' 5" x 8' 1")

**En-suite (Bed 4)** 2,395 x 900mm (7'10" x 2'11")

To arrange a viewing, please call 0121 556 5338 or email wednesbury@connells.co.uk