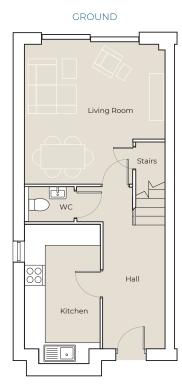

### The Stanton – 3 Bedroom Semi Detached & Terraced Home

Set over 2 storeys. Ground floor consists of hallway, fitted kitchen, downstairs WC, lounge/dining area. First floor consists of main family bathroom, en-suite and 3 double bedrooms.

# The Stanton – 3 Bedroom Semi Detached & Terraced Home

FIRST

**Kitchen** 3,908 x 2,375mm (12' 9" x 7' 9")

5mm )

Living Room 4,415 x 4,060mm (14' 5" x 13' 3")

WC 1,581 x 1,104mm (5' 2" x 3' 7")

Bathroom 2,050 x 1,875mm (8' 8" x 6' 1") **Bedroom 1** 3,745 x 2,440mm (12' 3" x 8')

**Bedroom 2** 3,510 x 2,210mm (11' 6" x 7' 3")

**Bedroom 3** 3,510 x 2,210mm (11' 6" x 7' 3")

**En-suite** 2,350 x 900mm (7' 8" x 2' 11")

Connells

To arrange a viewing, please call 0121 556 5338 or email wednesbury@connells.co.uk