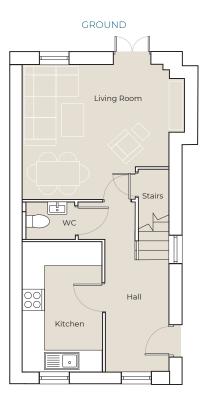

### The Norton – 2 Bedroom Terraced Home

Set over 2 storeys. Ground floor consists of hallway, fitted kitchen, downstairs WC, lounge/ dining area. First floor consists of main family bathroom, 2 double bedrooms.

# The Norton – 2 Bedroom Terraced Home

FIRST

**Kitchen** 3,445 x 1,845mm (11' 3" x 6')

6')

Living Room 3,970 x 3,725mm (13' x 12' 2")

**WC** 1,512 x 1,090mm (4' 11" x 3' 6") **Bedroom 1** 3,725 x 3,308mm (12' 2" x 10' 10")

**Bedroom 2** 3,725 x 2,105mm (12' 2" x 6' 10")

**Bathroom** 1,700 x 1,550mm (5' 6" x 5' 1")

Connells

To arrange a viewing, please call 0121 556 5338 or email wednesbury@connells.co.uk