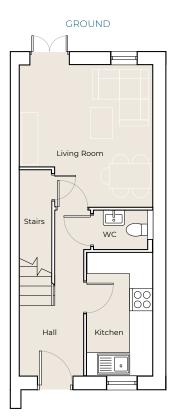

### The Norton – 2 Bedroom Terraced Home

Set over 2 storeys. Ground floor consists of hallway, fitted kitchen, downstairs WC, lounge/ dining area. First floor consists of main family bathroom, 2 double bedrooms.

# The Norton – 2 Bedroom Terraced Home

FIRST

**Kitchen** 3,445 x 1,845mm (11' 3" x 6')

6')

Living Room 3,970 x 3,725mm (13' x 12' 2")

**WC** 1,512 x 1,090mm (4' 11" x 3' 6") **Bedroom 1** 3,725 x 3,308mm (12' 2" x 10' 10")

**Bedroom 2** 3,725 x 2,105mm (12' 2" x 6' 10")

**Bathroom** 1,700 x 1,550mm (5' 6" x 5' 1")

Connells

To arrange a viewing, please call 0121 556 5338 or email wednesbury@connells.co.uk