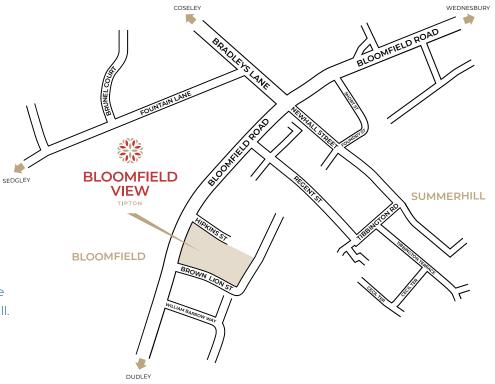

### Location Bloomfield Road, Tipton DY4 9ES

#### About the Area

Tipton is a small town in the Metropolitan Borough of Dudley that has recently become more prosperous with improving housing stock and some substantial development in the nearby Dudley town centre. This includes the addition of new Metro links and improvements to the road network.

Tipton boasts excellent travel links to the M5/M6 motorway network. There is also a nearby train station which provides direct links to Birmingham New Street Station, the West Midlands conurbation and beyond. The town has numerous bus stops providing bus links to destinations across the borough.

#### Leisure and Pleasure

Bloomfield View is conveniently located for some of the West Midlands most historical landmarks. Significantly, Dudley Zoological Gardens and the Black Country Museum are both just a short drive away.

There are also plenty of shopping opportunities, Dudley town centre or the Merry Hill Centre (approx. 6 miles away) which has over 250 shops, a separate retail park, cinema, and food hall. Adjacent to the main shopping centre is a marina called The Waterfront accommodating a number of bars and restaurants. Dudley No.1 Canal passes though The Waterfront and along the edge of the shopping centre before descending to the Delph Locks.

Dudley Golf Club offers a warm welcome, set amidst beautiful scenery the course is situated at the highest point of the West Midlands so offers incredible views of the surrounding countryside.