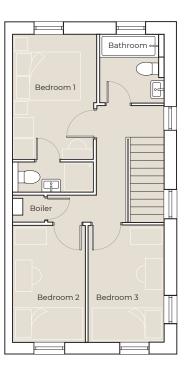

### The Norton – 2 Bedroom Terraced Home

Set over 2 storeys. Ground floor consists of hallway, fitted kitchen, downstairs WC, lounge/ dining area. First floor consists of main family bathroom, 2 double bedrooms.

# The Norton – 2 Bedroom Terraced Home

FIRST

**Kitchen** 3,445 x 1,845mm (11' 3" x 6')

6')

Living Room 3,970 x 3,725mm (13' x 12' 2")

**WC** 1,512 x 1,090mm (4' 11" x 3' 6") **Bedroom 1** 3,725 x 3,308mm (12' 2" x 10' 10")

**Bedroom 2** 3,725 x 2,105mm (12' 2" x 6' 10")

**Bathroom** 1,700 x 1,550mm (5' 6" x 5' 1")

Connells

To arrange a viewing, please call 0121 556 5338 or email wednesbury@connells.co.uk