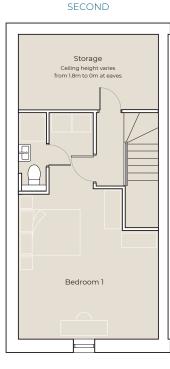

### The Burford – 4 Bedroom Semi-detached Home

Set over 3 storeys. Ground floor consists of hallway, fitted kitchen, downstairs WC and lounge area. First floor main family bathroom, 3 double bedrooms, one with en-suite. Second floor consists of master bedroom with en-suite.

# The Burford – 4 Bedroom Semi-detached Home

Plots 1-8

**Kitchen** 3,945 x 2,410mm (12' 11" x 7' 10")

**Living Room** 4,460 x 4,450mm (14' 7" x 14' 7")

WC 1,140 x 1,100mm (3' 8" x 3' 7")

Bathroom 2,050 x 1,890mm (6' 8" x 6' 2")

**Bedroom 1** 4,466 x 3,623mm (14' 7" x 11' 10") **En-suite (Bed 1)** 2,498 x 900mm (8' 2" x 2' 11")

**Bedroom 2** 3,503 x 2,150mm (11' 5" x 7')

**Bedroom 3** 3,503 x 2,220mm (11' 5" x 7' 3")

**Bedroom 4** 4,100 x 2,480mm (13' 5" x 8' 1")

**En-suite (Bed 4)** 2,395 x 900mm (7'10" x 2'11")

To arrange a viewing, please call 0121 556 5338 or email wednesbury@connells.co.uk