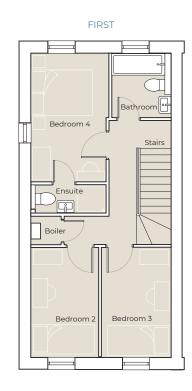

### The Stanton – 3 Bedroom Semi Detached & Terraced Home

Set over 2 storeys. Ground floor consists of hallway, fitted kitchen, downstairs WC, lounge/dining area. First floor consists of main family bathroom, en-suite and 3 double bedrooms.

# The Stanton – 3 Bedroom Semi Detached & Terraced Home

FIRST

**Kitchen** 3,908 x 2,375mm (12' 9" x 7' 9")

5mm )

Living Room 4,415 x 4,060mm (14' 5" x 13' 3")

WC 1,581 x 1,104mm (5' 2" x 3' 7")

Bathroom 2,050 x 1,875mm (8' 8" x 6' 1") **Bedroom 1** 3,745 x 2,440mm (12' 3" x 8')

**Bedroom 2** 3,510 x 2,210mm (11' 6" x 7' 3")

**Bedroom 3** 3,510 x 2,210mm (11' 6" x 7' 3")

**En-suite** 2,350 x 900mm (7' 8" x 2' 11")

Connells

To arrange a viewing, please call 0121 556 5338 or email wednesbury@connells.co.uk