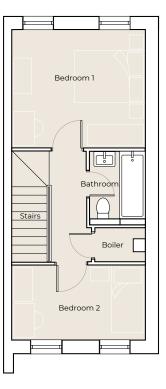

### The Norton – 2 Bedroom Terraced Home

Set over 2 storeys. Ground floor consists of hallway, fitted kitchen, downstairs WC, lounge/ dining area. First floor consists of main family bathroom, 2 double bedrooms.

# The Norton – 2 Bedroom Terraced Home

FIRST

**Kitchen** 3,445 x 1,845mm (11' 3" x 6')

6')

Living Room 3,970 x 3,725mm (13' x 12' 2")

**WC** 1,512 x 1,090mm (4' 11" x 3' 6") **Bedroom 1** 3,725 x 3,308mm (12' 2" x 10' 10")

**Bedroom 2** 3,725 x 2,105mm (12' 2" x 6' 10")

**Bathroom** 1,700 x 1,550mm (5' 6" x 5' 1")

Connells

To arrange a viewing, please call 0121 556 5338 or email wednesbury@connells.co.uk