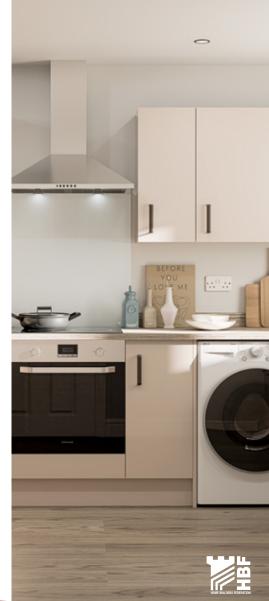

Connells

To arrange a viewing, please call 0121 556 5338 or email wednesbury@connells.co.uk

|                                                                                  | 2 Bed | 3 Bed | 4 Bed |
|----------------------------------------------------------------------------------|-------|-------|-------|
| Flooring                                                                         |       |       |       |
| Bronze range vinyl flooring to kitchen, WC, bathroom and ensuite (if applicable) | •     | •     | •     |
| Kitchen                                                                          |       |       |       |
| Single bowl stainless steel sink with chrome finish tap                          | ٠     | ٠     |       |
| 1½ bowl stainless steel sink with chrome finish tap                              |       |       | •     |
| Worktop & upstands (no wall tiling)                                              | •     | •     | •     |
| Laminated worktops                                                               | •     | •     | •     |
| Built-in stainless steel single oven                                             | •     | •     |       |
| Built-in stainless steel double oven                                             |       |       | •     |
| Splashback to ovens (frosted glass)                                              | •     | •     | •     |
| Electric induction hob x 4 ring                                                  | •     | •     | •     |
| Stainless steel chimney hood                                                     | •     | ٠     | •     |
| Space and power for fridge freezer                                               | •     | •     | •     |
| Intergrated dishwasher (slimline in 2 bedroom homes)                             | •     | •     | •     |
| Space and connections for washing machine                                        | ٠     | ٠     | •     |